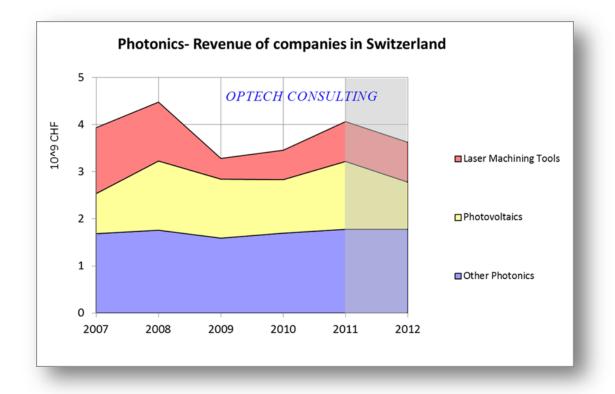

### **Photonics in Switzerland**

• Industry

• 4 BCHF/year, 15'000 people (150 companies tracked)