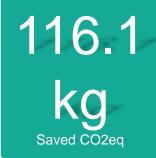

### Comparison Measurement

10x fluorescent tubes

4'131 kVh Saved power

YEAR

Saved powe

Saved CO2eq