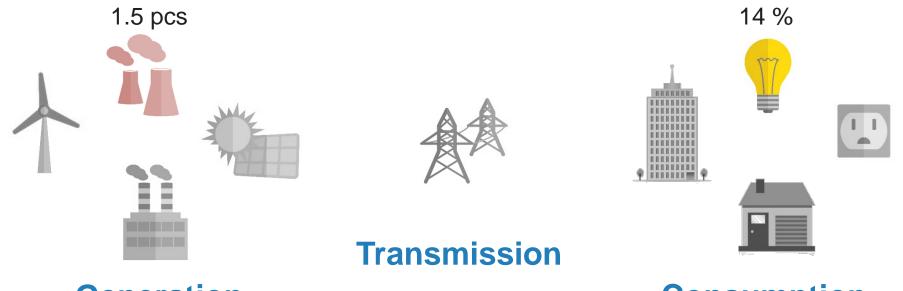

## Problem High energy consumption



Generation

Consumption



## Solution Interactive Light

Energy saving by 80-95 %

**Ultra sensitive Sensor** 

Adjustable Parameters

**Retrofit & Decentral** 

Analyzes data





### Advantage Lower overall costs





## Videos Existing Projects





Tunnel

University

### Comparison Measurement

10x fluorescent tubes



4'131 kVh Saved power

YEAR

Saved powe



Saved CO2eq





## Problem zones Learning curve







# Accomplishments Previous milestones



**Financial support:** 



Schweizerische Eidgenossenschaft Confédération suisse Confederazione Svizzera Confederaziun svizra **Bundesamt für Energie BFE** 





Schweizerische Eidgenossenschaft Confédération suisse Confederazione Svizzera Confederaziun svizra **Kommission für Technologie und Innovation KTI**