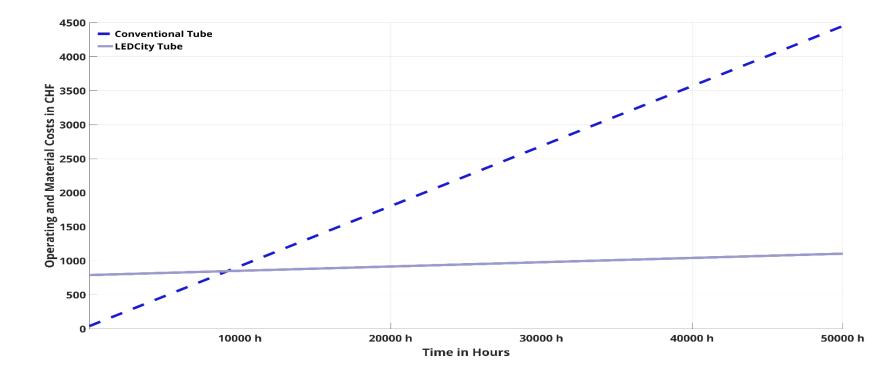

## Problem High energy consumption



Generation

Consumption



## Solution Interactive Light

Energy saving by 80-95 %

**Ultra sensitive Sensor** 

Adjustable Parameters

**Retrofit & Decentral** 

Analyzes data





### Advantage Lower overall costs





## Videos Existing Projects





Tunnel

University

### Comparison Measurement

10x fluorescent tubes



4'131 kVh Saved power

YEAR

Saved powe



Saved CO2eq





## Problem zones Learning curve







# Accomplishments Previous milestones



**Financial support:** 



Schweizerische Eidgenossenschaft Confédération suisse Confederazione Svizzera Confederaziun svizra **Bundesamt für Energie BFE** 





Schweizerische Eidgenossenschaft Confédération suisse Confederazione Svizzera Confederaziun svizra **Kommission für Technologie und Innovation KTI** 



















7