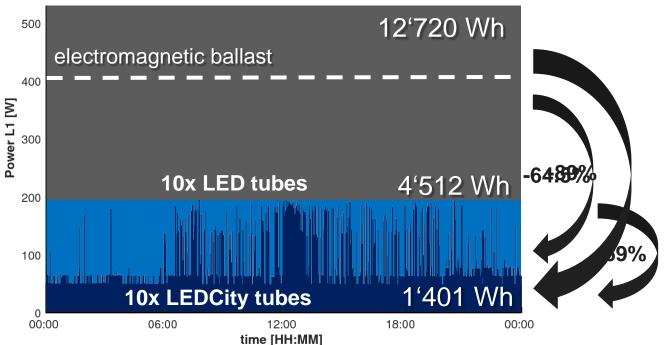

### Comparison Measurement

10x fluorescent tubes

4'131 kVh Saved power

YEAR

Saved powe

Saved CO2eq