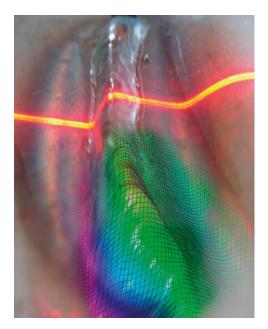

### 3D-Laser Triangulation

## CresaLine – Prozesskontrolle

**3D-Laser Triangulationsprinzip** 

3D- Laserscanner