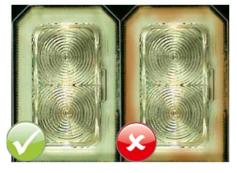

## **Surface Treatments**

#### Our Coating Center in Alphach provides high quality surface coatings

#### What are the parameters for coating

- High Compressive Load
- Slow Movements
- Oscillating Movements
- Extreme Environmental Conditions
- Corrosion protection

#### **Our coatings**

- MOS2
- Graphite
- PTFE
- Synthetical
- Zinc flacs