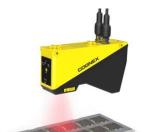

## 3D - Vision Systems Competence

### 3D-Laser Triangulation

## CresaLine – Prozesskontrolle

**3D-Laser Triangulationsprinzip** 

3D- Laserscanner