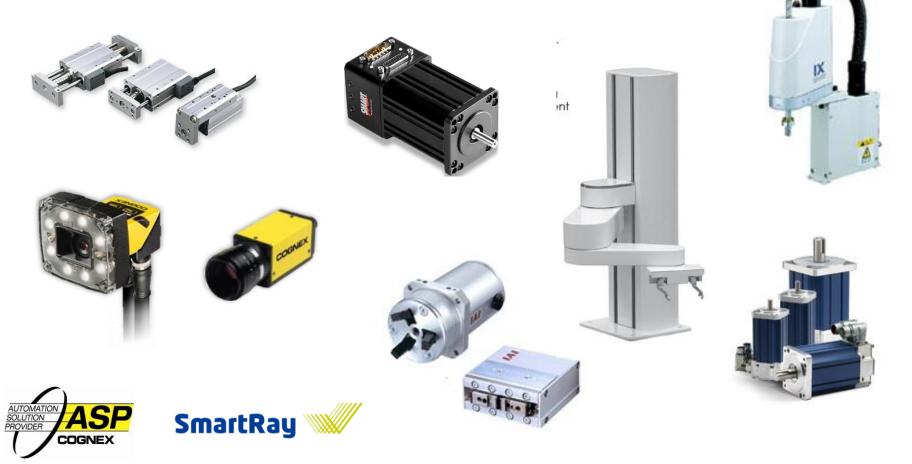

### Robotics & Vision Systems

Components Robotics &
Vision Systems
CresaSolution
CresaLine
Engineering & Feasibility
Studies,
Complete Systems

### Mechanical Components

Energy Absorbtion Vibration-Isolation Linearbearings Special Pneumatic Components

## **Robotic & Vision Systems**

## **Robot Productrange**

- Scara Roboter
- Scara Robot on Linearrail
- 6-Ax Robot
- Multi-Robot Handling
- Cartesian Robots
- Single Axe-Robots
- Collaborative Robots

## **Vision Systems**

**Vision Sensors** 

ID-Readers Identification