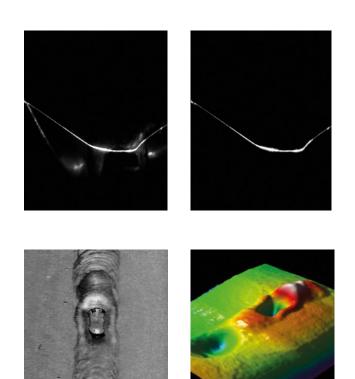

#### **PCB & Connectors - Inspection 3D-Laserscanner**

### **Shape from Shading System**

## **trevista®**

Surface inspection in a new dimension Shape from Shading technology

SAC