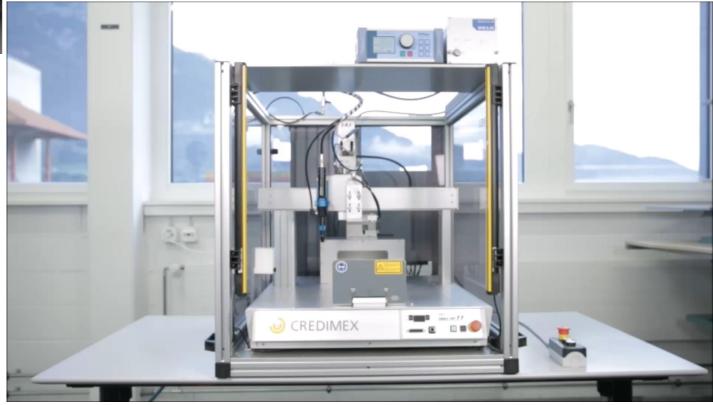

### 3D-Laser Triangulation











## CresaLine – Prozesskontrolle

**3D-Laser Triangulationsprinzip** 





3D- Laserscanner





### **Process-Control**

#### **PCB & Connectors - Inspection 3D-Laserscanner**

















### **Shape from Shading System**

## **trevista®**

Surface inspection in a new dimension Shape from Shading technology











SAC





## **Robotic & Vision Systems Solutions**

CresaSolution

CresaLine

CresaFlex – Flexible pick and place with IAI Roboter, Cognex Vision System, Anyfeeder & Software-Modul



**CresaLinie** – Innovative, modular automation line with configurable intelligent process stations







# CresaSolution innovation by Credimex

### **Modular Solutions**

























## **Credimex Synergies**







### Video CresaBond





### **Credimex CresaLine**





**CresaLine-Video** 



## Any question?

## Thank you for your attention