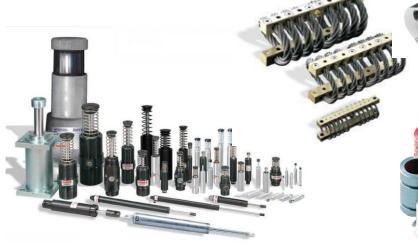

### Mechanical Components

Energy Absorbtion Vibration-Isolation Linearbearings Special Pneumatic Components

#### **Video Packaging**

**Mechanical Components** 

- Energy absorbent components
- Vibration isolation
- Linear motion components
- Pneumatic valves