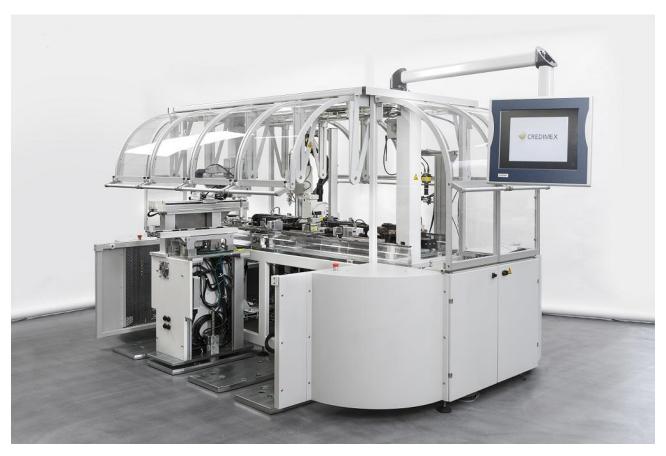

## **Robotic & Vision Systems Solutions**

CresaSolution

CresaLine

CresaFlex – Flexible pick and place with IAI Roboter, Cognex Vision System, Anyfeeder & Software-Modul

**CresaLinie** – Innovative, modular automation line with configurable intelligent process stations

### **Credimex CresaLine**

**CresaLine-Video** 