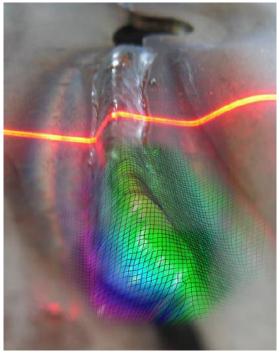

### 3D-Laser Triangulation

## CresaLine – Prozesskontrolle

**3D-Laser Triangulationsprinzip** 

3D- Laserscanner

### **Process-Control**