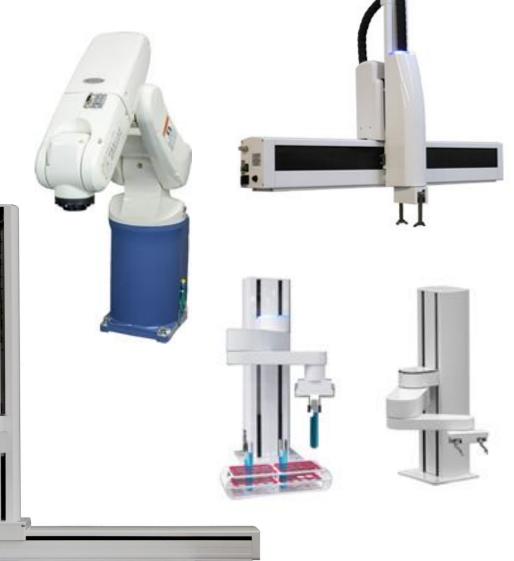

## **Robot Productrange**

- Scara Roboter
- Scara Robot on Linearrail
- 6-Ax Robot
- Multi-Robot Handling
- Cartesian Robots
- Single Axe-Robots
- Collaborative Robots