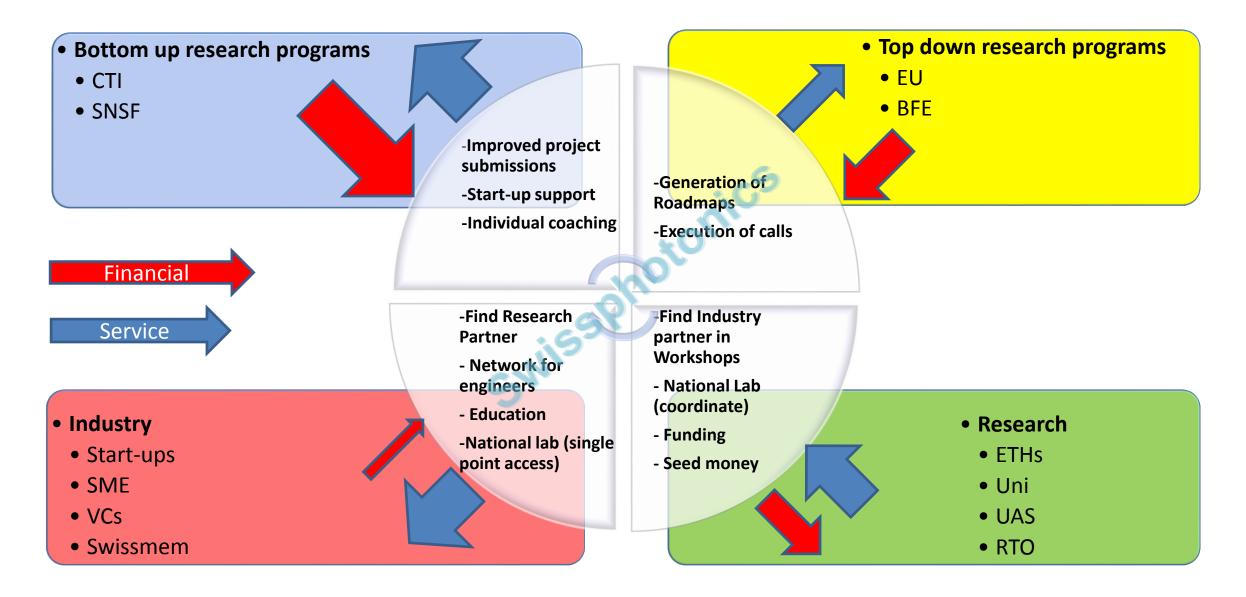

stand                       |

#### **Swissphotonics Events and Projects**

#### 24 events

- Workshops for CTI project partner matching
- 7000 active e-mail addresses







#### 28 new projects with 12.6 Mio CHF

- Mentoring of projects
  - submission support (market research reports, technical review, content)
  - Seed money checks and project coaching

#### **Swissphotonics National Photonics Labs Initiative**

#### \* PHOTONIC

Patrik Hoffmann



**Laser Beam Production** 

Valerio Romano

**Fiber Lab** 

Christophe Moser

Carsten

Ziolek



**Photonics Education** 

**Optics** 

platform

Rolando Ferrini



**Solid State** Lighting

Frank Nüesch

**Photovoltaics** 

Stefan Mohrdiek



**Packaging** 

Lukas **Novotny** 



**Optical** Sensors

### Relationship to other Organisations



#### **Some Impact Stories**



**TOF** camera







for competivity



Million laser





# Funding Opportunities for Swiss Companies and Research Organisations



Commission for Technology and Innovation CTI