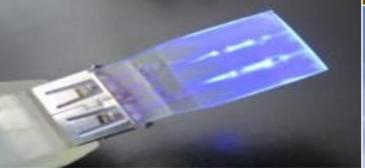

# **Direct Lighting Example**

- Linear flex product, *Clyde* 
  - 0.5m lengths, 2 mm thick
  - 3W, 24V, 350 lm
  - 3000K, 4000K, 85 Ra