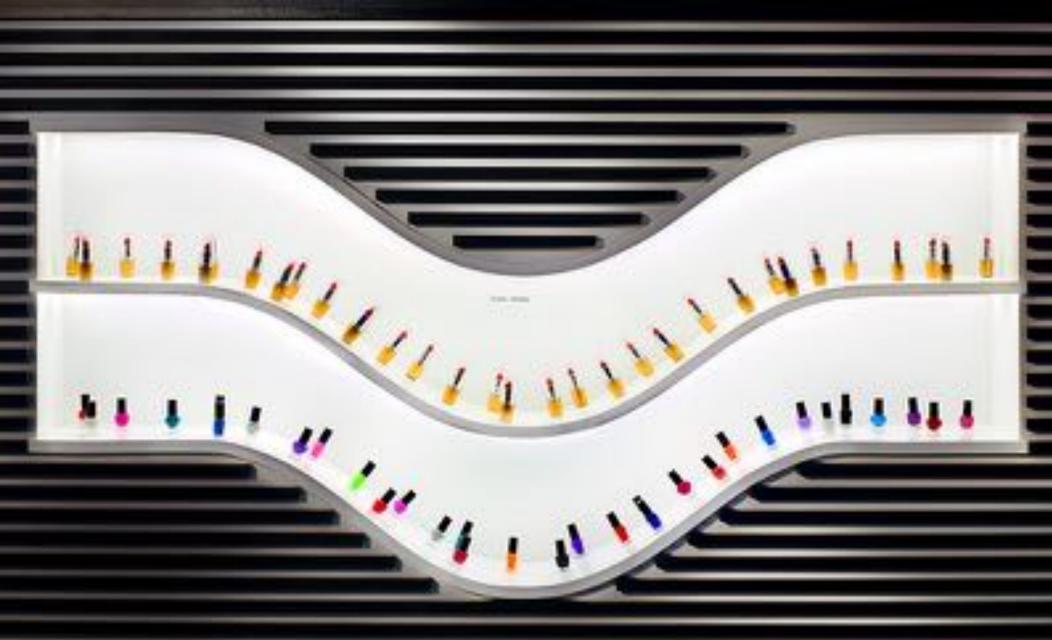

#### Customisation

- Form Factor
  - Size, ≤ 0.5 m per module
  - Shape
- LED
  - Quantity
  - CCT (2700 K 6500 K)
- Electrical Layout
  - CV
  - CC
- Interconnect
  - Pin-Header
  - Custom IDC (IP67)
  - FFC tail
  - Other