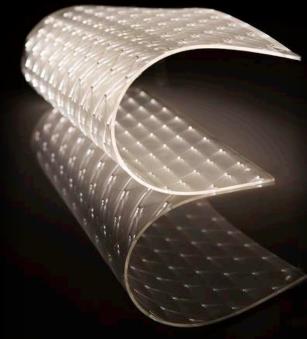

#### **Disruptive Lighting Technology**

- Thin, mechanically flexible LED lighting system
- Current technology base:
  - Screen printed electrical tracking
  - PET substrates
  - LED package SMT by thermally curable conductive epoxy
  - LED encapsulation by transparent polymer
  - Typical thickness of 1 2 mm, determined by LED

## **Surface Optics**

- Textured inks
- White inks
- PET-based prism foils