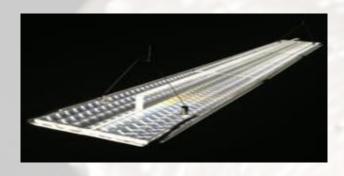

# **Direct Lighting Example**

- Linear flex product, *Clyde* 
  - 0.5m lengths, 2 mm thick
  - 3W, 24V, 350 lm
  - 3000K, 4000K, 85 Ra

#### Tile light intensity distribution

- 90° PMMA prism film substrate
- Prisms against diffuse reflector

#### Diffused light intensity distribution

- Prismatic film substrate
- Prisms against diffuse reflector
- Diffuser on resin surface