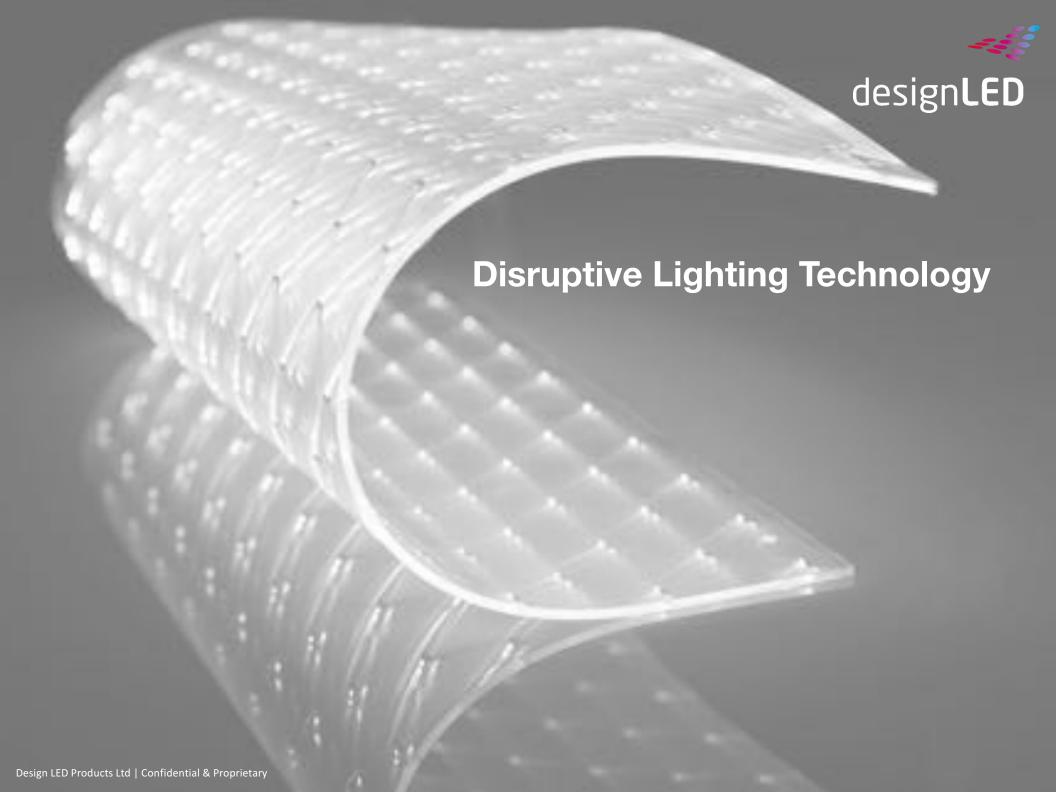

#### **Disruptive Lighting Technology**

- Thin, mechanically flexible LED lighting system
- Current technology base:
  - Screen printed electrical tracking
  - PET substrates
  - LED package SMT by thermally curable conductive epoxy
  - LED encapsulation by transparent polymer
  - Typical thickness of 1 2 mm, determined by LED