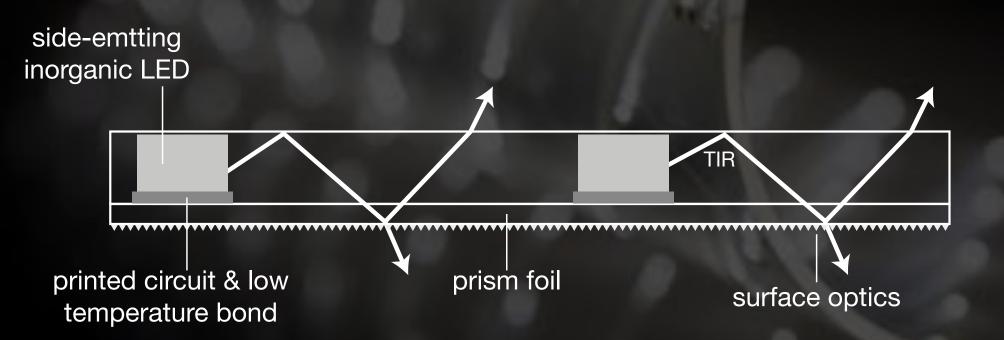

#### **Disruptive Lighting Technology**

- Thin, mechanically flexible LED lighting system
- Current technology base:
  - Screen printed electrical tracking
  - PET substrates
  - LED package SMT by thermally curable conductive epoxy
  - LED encapsulation by transparent polymer
  - Typical thickness of 1 2 mm, determined by LED

## **Surface Optics**

- Textured inks
- White inks
- PET-based prism foils

#### **Surface Optics**

- Textured inks
- White inks
- PET-based prism foils
- > Clear ink index matched to prism structure