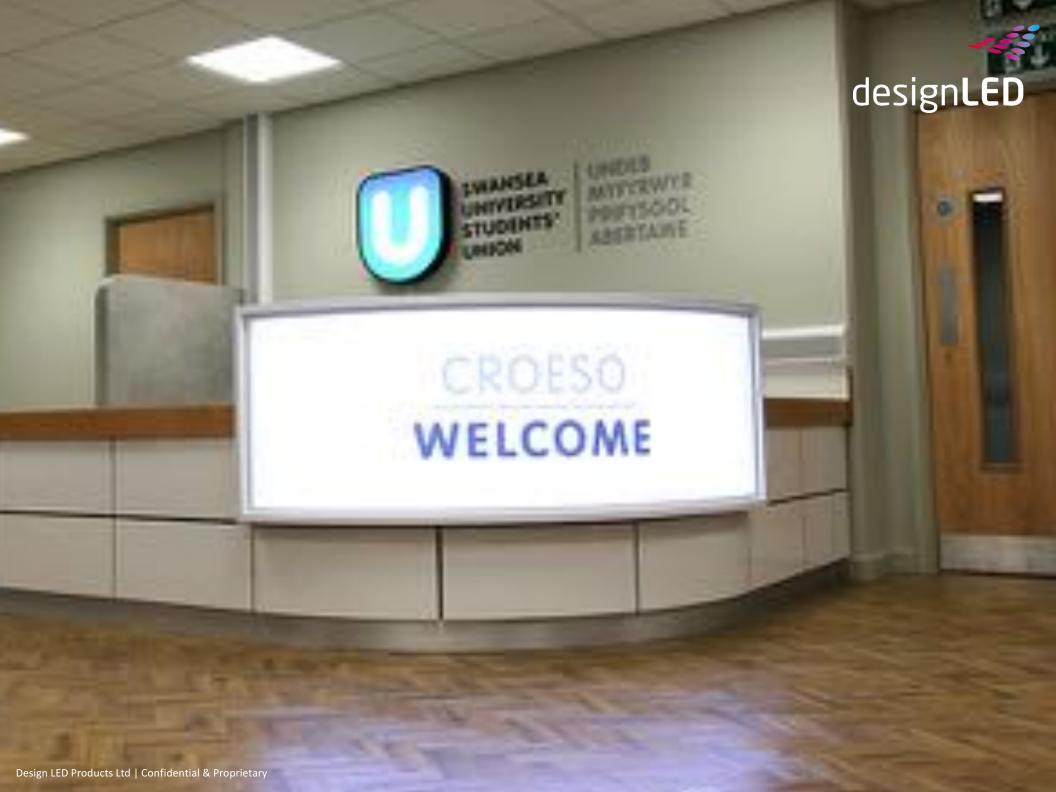

#### Customisation

- Form Factor
  - Size, ≤ 0.5 m per module
  - Shape
- LED
  - Quantity
  - CCT (2700 K 6500 K)
- Electrical Layout
  - CV
  - CC
- Interconnect
  - Pin-Header
  - Custom IDC (IP67)
  - FFC tail
  - Other