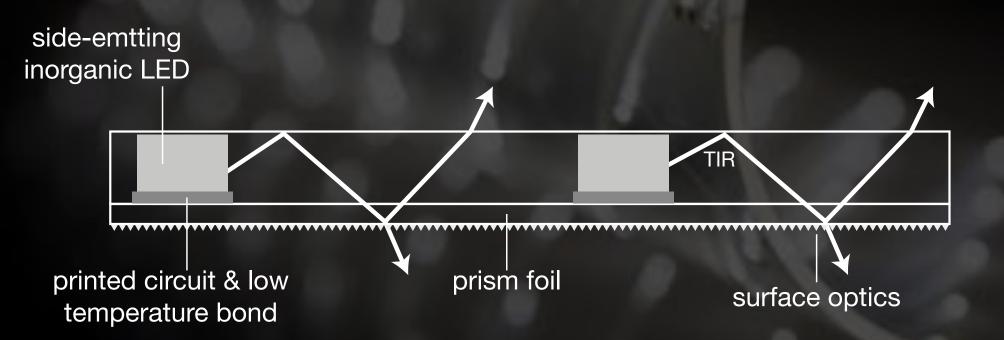

- PET substrates
  - LED package SMT by thermally curable conductive epoxy
  - LED encapsulation by transparent polymer
  - Typical thickness of 1 2 mm, determined by LED



## **Surface Optics**

- Textured inks
- White inks
- PET-based prism foils





# **Direct Lighting Example**

- Linear flex product, *Clyde* 
  - 0.5m lengths, 2 mm thick
  - 3W, 24V, 350 lm
  - 3000K, 4000K, 85 Ra





#### Tile light intensity distribution

- 90° PMMA prism film substrate
- Prisms against diffuse reflector





#### Diffused light intensity distribution

- Prismatic film substrate
- Prisms against diffuse reflector
- Diffuser on resin surface







# design**LED**





#### **Surface Optics**

- Textured inks
- White inks
- PET-based prism foils
- > Clear ink index matched to prism structure



















#### Customisation

- Form Factor
  - Size, ≤ 0.5 m per module
  - Shape
- LED
  - Quantity
  - CCT (2700 K 6500 K)
- Electrical Layout
  - CV
  - CC
- Interconnect
  - Pin-Header
  - Custom IDC (IP67)
  - FFC tail
  - Other



























































# **Smart Lighting**

- Large Area Electronics
- Film based system for smart light integration

# design**LED**



# **Smart Lighting**

- Electronics Integration
  - Packaged Devices
  - Chip Integration
- Sensing
- Control
- Connectivity



### **Smart Lighting**

- Human Centric Lighting
  - Wellbeing
  - Sustainability
  - Circular Economy
- Smart Horticultural
  - Vertical Farming
  - Hydroponics
  - Aquaponics







#### What's Next?

- EU Funded Collaborations
- Joint Development



###