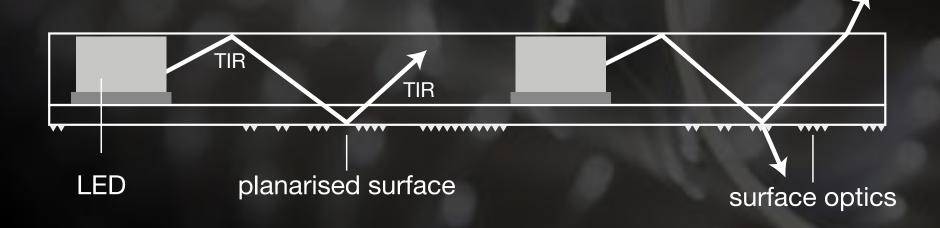

#### **Surface Optics**

- Textured inks
- White inks
- PET-based prism foils
- > Clear ink index matched to prism structure