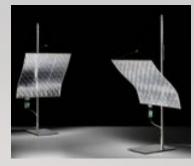

#### Customisation

- Form Factor
  - Size, ≤ 0.5 m per module
  - Shape
- LED
  - Quantity
  - CCT (2700 K 6500 K)
- Electrical Layout
  - CV
  - CC
- Interconnect
  - Pin-Header
  - Custom IDC (IP67)
  - FFC tail
  - Other