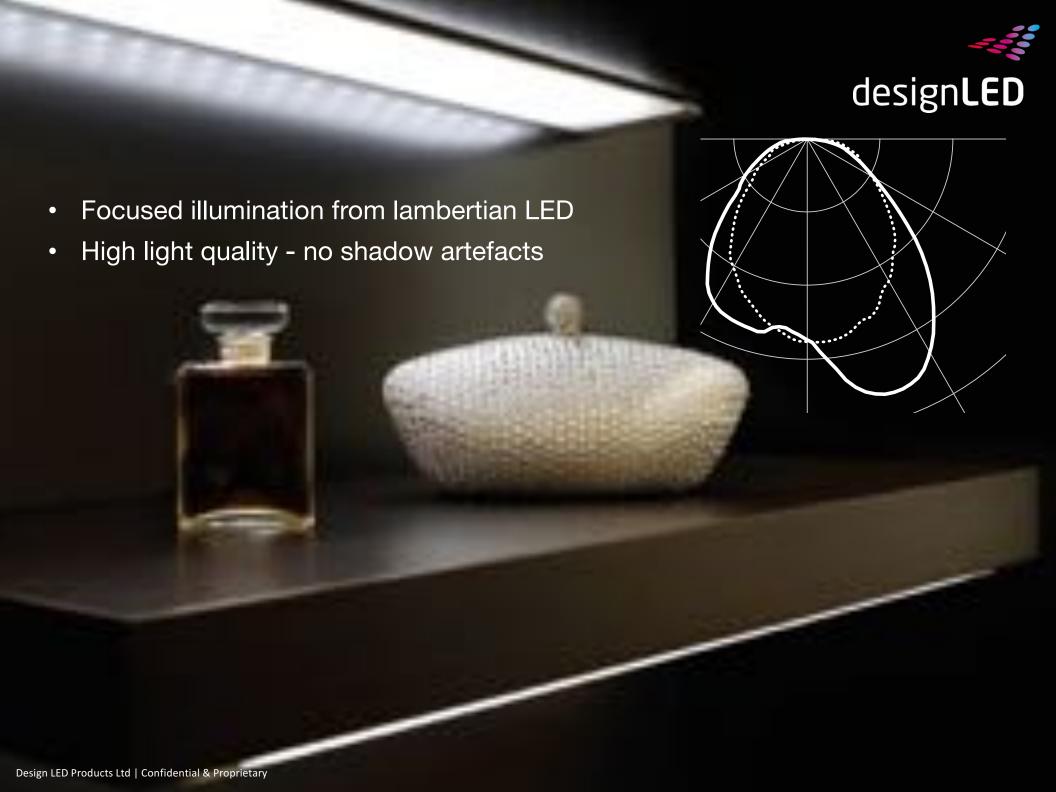

# **Direct Lighting Example**

- Linear flex product, *Clyde* 
  - 0.5m lengths, 2 mm thick
  - 3W, 24V, 350 lm
  - 3000K, 4000K, 85 Ra

#### Tile light intensity distribution

- 90° PMMA prism film substrate
- Prisms against diffuse reflector