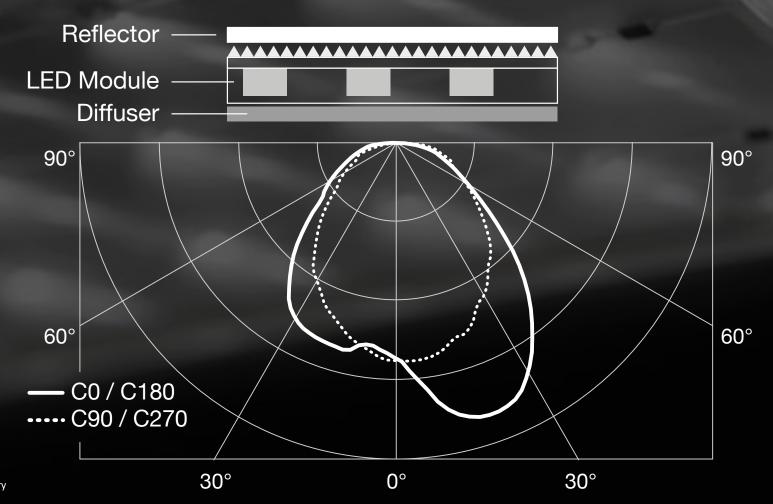

#### Diffused light intensity distribution

- Prismatic film substrate
- Prisms against diffuse reflector
- Diffuser on resin surface