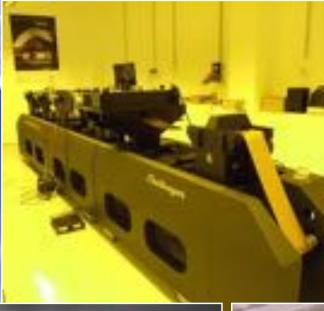

#### **Disruptive Lighting Technology**

- Thin, mechanically flexible LED lighting system
- Current technology base:
  - Screen printed electrical tracking
  - PET substrates
  - LED package SMT by thermally curable conductive epoxy
  - LED encapsulation by transparent polymer
  - Typical thickness of 1 2 mm, determined by LED