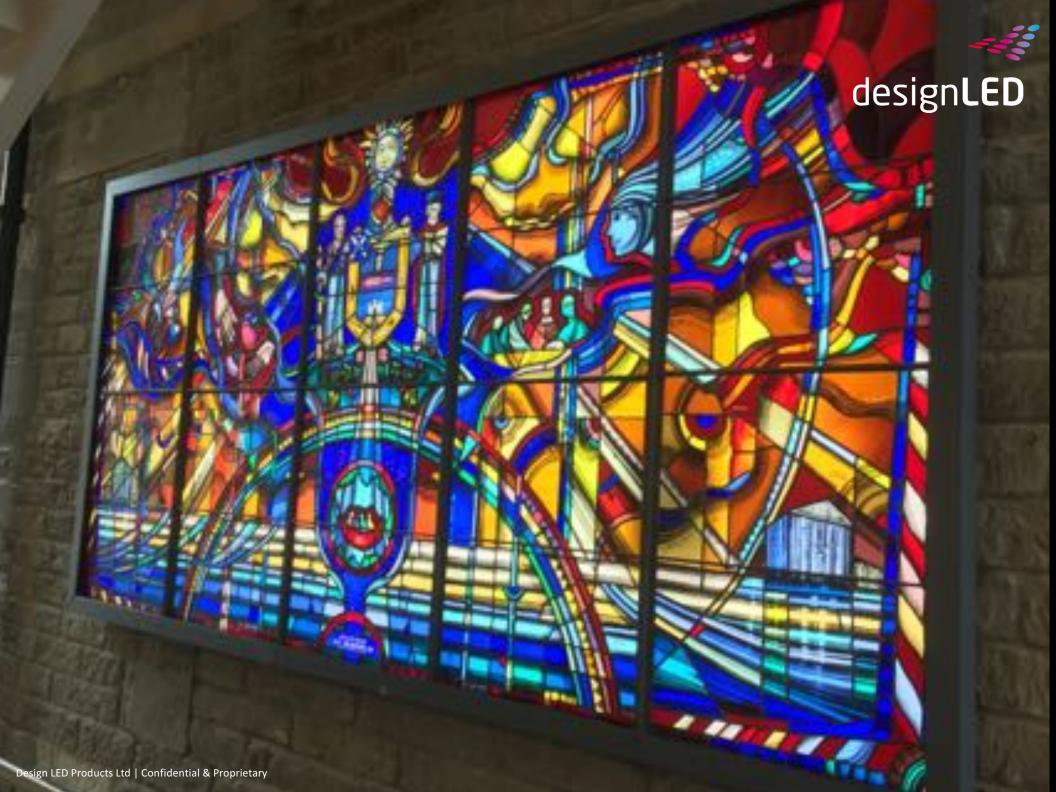

#### Customisation

- Form Factor
  - Size, ≤ 0.5 m per module
  - Shape
- LED
  - Quantity
  - CCT (2700 K 6500 K)
- Electrical Layout
  - CV
  - CC
- Interconnect
  - Pin-Header
  - Custom IDC (IP67)
  - FFC tail
  - Other