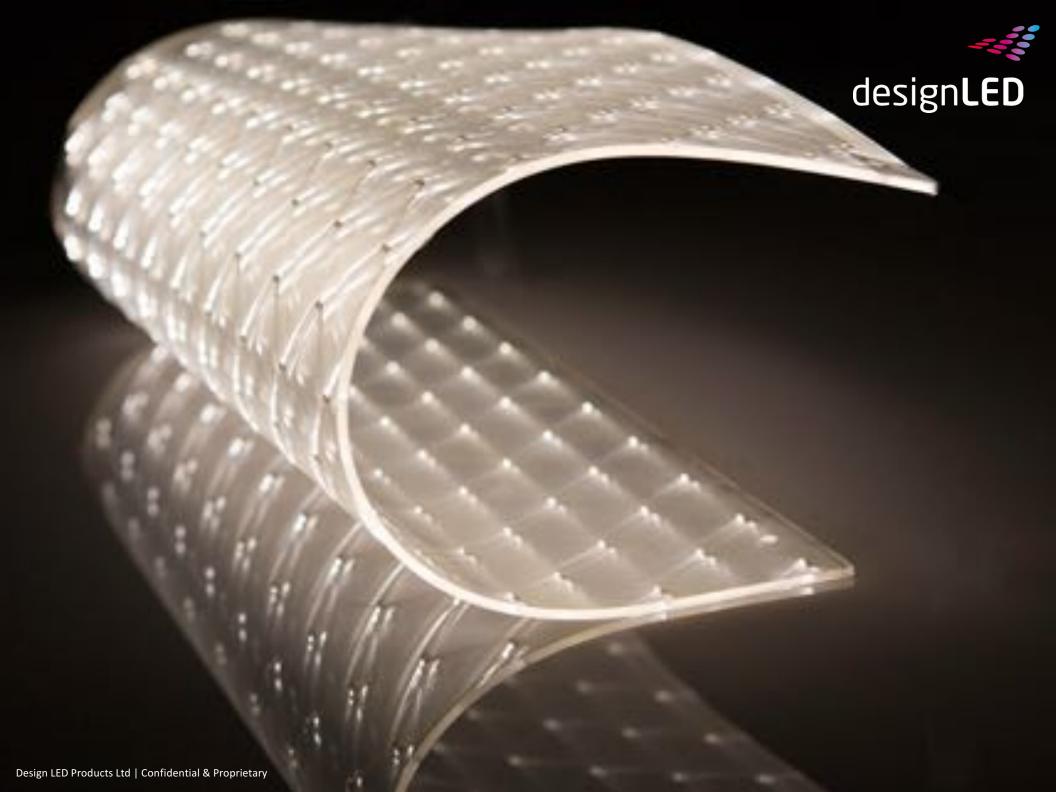

#### **Disruptive Lighting Technology**

- Thin, mechanically flexible LED lighting system
- Current technology base:
  - Screen printed electrical tracking
  - PET substrates
  - LED package SMT by thermally curable conductive epoxy
  - LED encapsulation by transparent polymer
  - Typical thickness of 1 2 mm, determined by LED

## **Surface Optics**

- Textured inks
- White inks
- PET-based prism foils