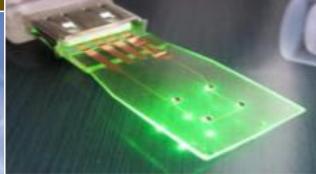

#### **Disruptive Lighting Technology**

- Thin, mechanically flexible LED lighting system
- Current technology base:
  - Screen printed electrical tracking
  - PET substrates
  - LED package SMT by thermally curable conductive epoxy
  - LED encapsulation by transparent polymer
  - Typical thickness of 1 2 mm, determined by LED