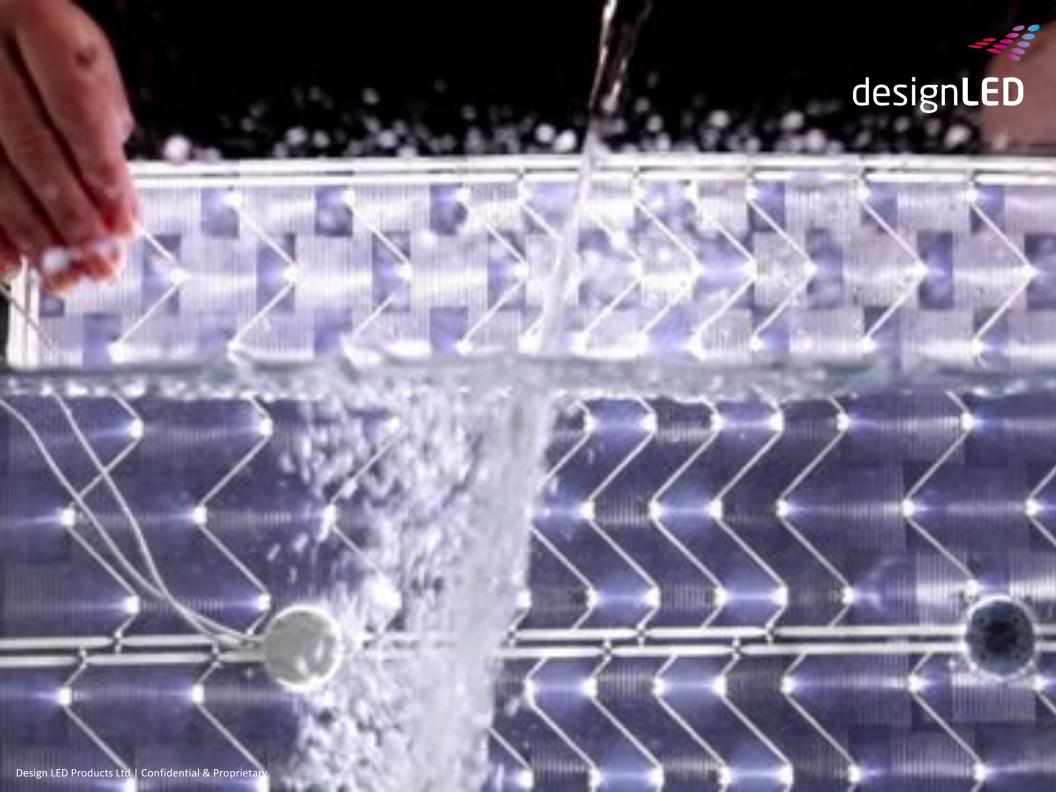

#### **Disruptive Lighting Technology**

- Thin, mechanically flexible LED lighting system
- Current technology base:
  - Screen printed electrical tracking
  - PET substrates
  - LED package SMT by thermally curable conductive epoxy
  - LED encapsulation by transparent polymer
  - Typical thickness of 1 2 mm, determined by LED

## **Surface Optics**

- Textured inks
- White inks
- PET-based prism foils