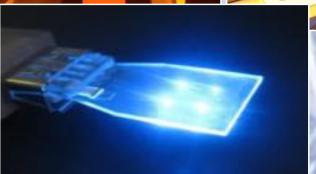

# **Direct Lighting Example**

- Linear flex product, *Clyde* 
  - 0.5m lengths, 2 mm thick
  - 3W, 24V, 350 lm
  - 3000K, 4000K, 85 Ra