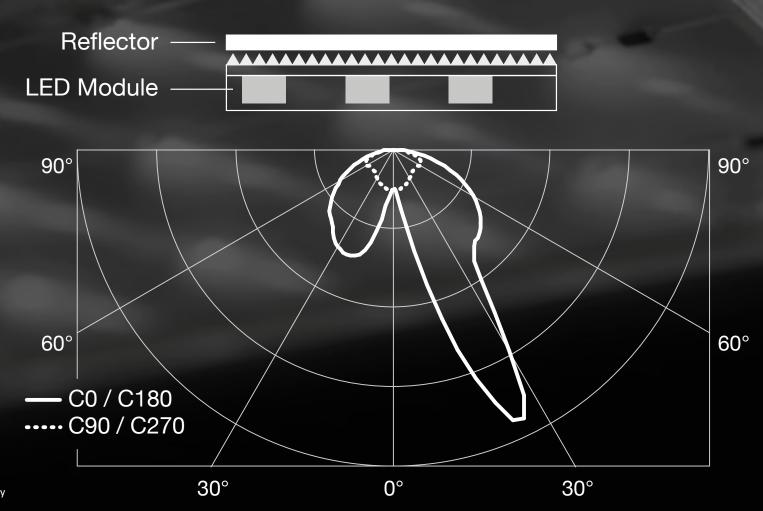

#### Tile light intensity distribution

- 90° PMMA prism film substrate
- Prisms against diffuse reflector